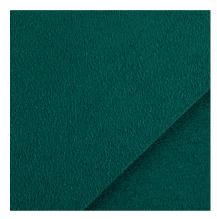

## **Selfoss Velvet** Inspired by the moss covered lava of Iceland.

Soft, luxurious, slightly shiny fabric that makes the album impossible to put down.

SV22

SV23

SV24

SV21

SV27

SV28

SV29

# Selfoss Velvet

**Personalisation:** 

laser engraving (text, own design, our design)