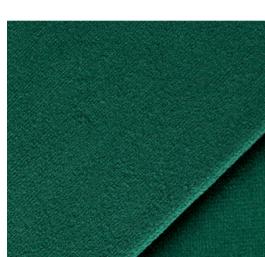

## **Selfoss Velvet** Inspired by the moss covered lava of Iceland.

Soft, luxurious, slightly shiny fabric that makes the album impossible to put down.

SV22

SV23

SV24

SV21

SV27

SV28

# Selfoss Velvet

**Personalisation:** 

laser engraving (text, own design, our design)