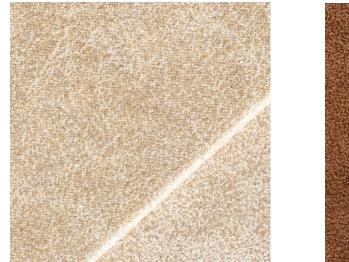

## **Selfoss Velvet** Inspired by the moss covered lava of Iceland.

Soft, luxurious, slightly shiny fabric that makes the album impossible to put down.

SV22

SV23

SV24

SV21

SV27

SV28

# Selfoss Velvet

**Personalisation:** 

laser engraving (text, own design, our design)