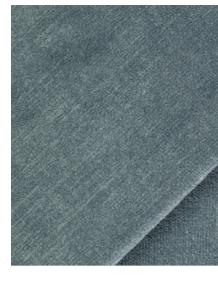

## **Selfoss Velvet** Inspired by the moss covered lava of Iceland.

Soft, luxurious, slightly shiny fabric that makes the album impossible to put down.

SV22

SV23

SV24

SV21

SV27

SV28

# Selfoss Velvet

**Personalisation:** 

laser engraving (text, own design, our design)