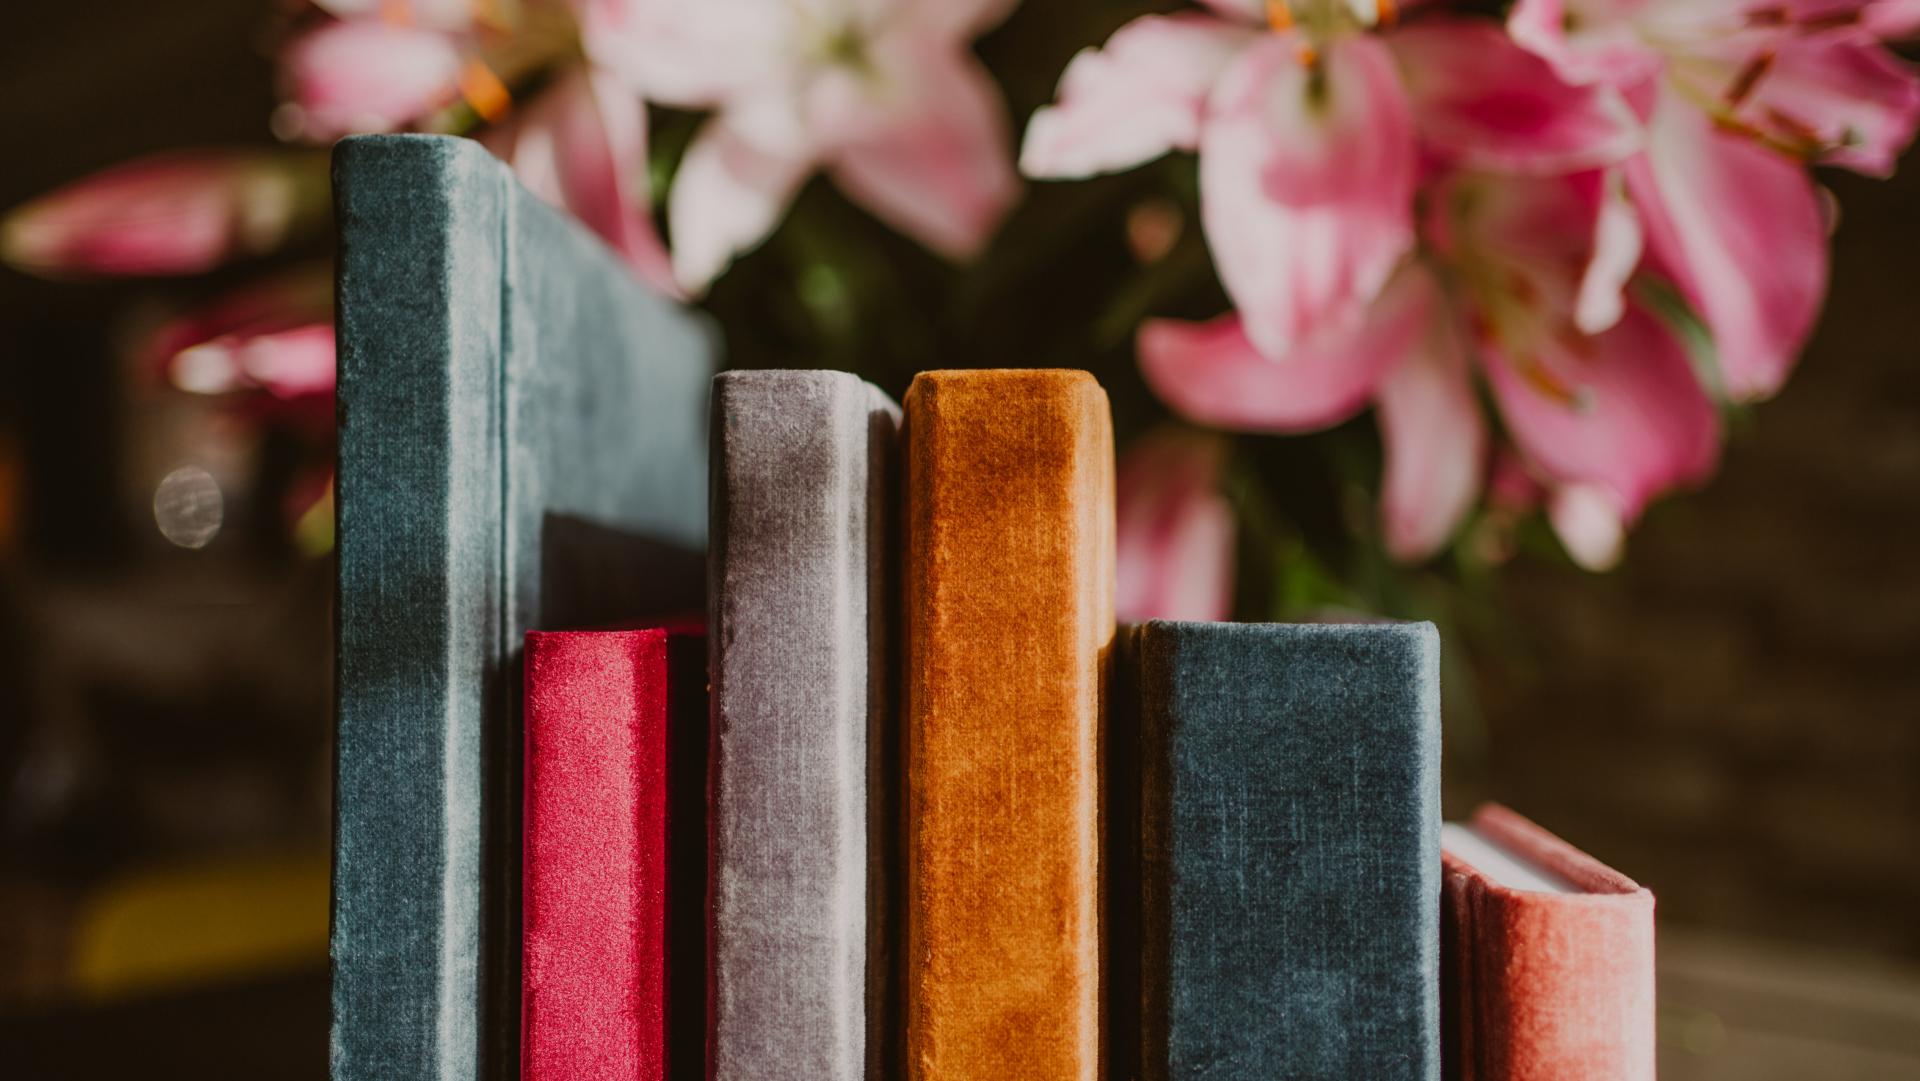

## **Selfoss Velvet** Inspired by the moss covered lava of Iceland.

Soft, luxurious, slightly shiny fabric that makes the album impossible to put down.

SV22

SV23

SV24

SV21

SV27

SV28

# Selfoss Velvet

**Personalisation:** 

laser engraving (text, own design, our design)