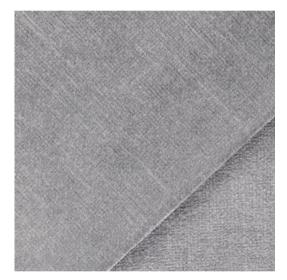

## **Selfoss Velvet** Inspired by the moss covered lava of Iceland.

Soft, luxurious, slightly shiny fabric that makes the album impossible to put down.

SV22

SV23

SV24

SV21

SV27

SV28

# Selfoss Velvet

**Personalisation:** 

laser engraving (text, own design, our design)