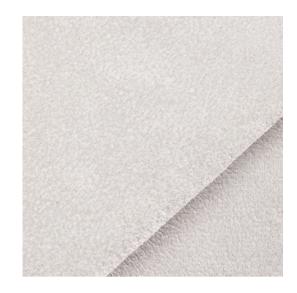

## **Selfoss Velvet** Inspired by the moss covered lava of Iceland.

Soft, luxurious, slightly shiny fabric that makes the album impossible to put down.

SV22

SV23

SV24

SV21

SV27

SV28

SV29

# Selfoss Velvet

**Personalisation:** 

laser engraving (text, own design, our design)