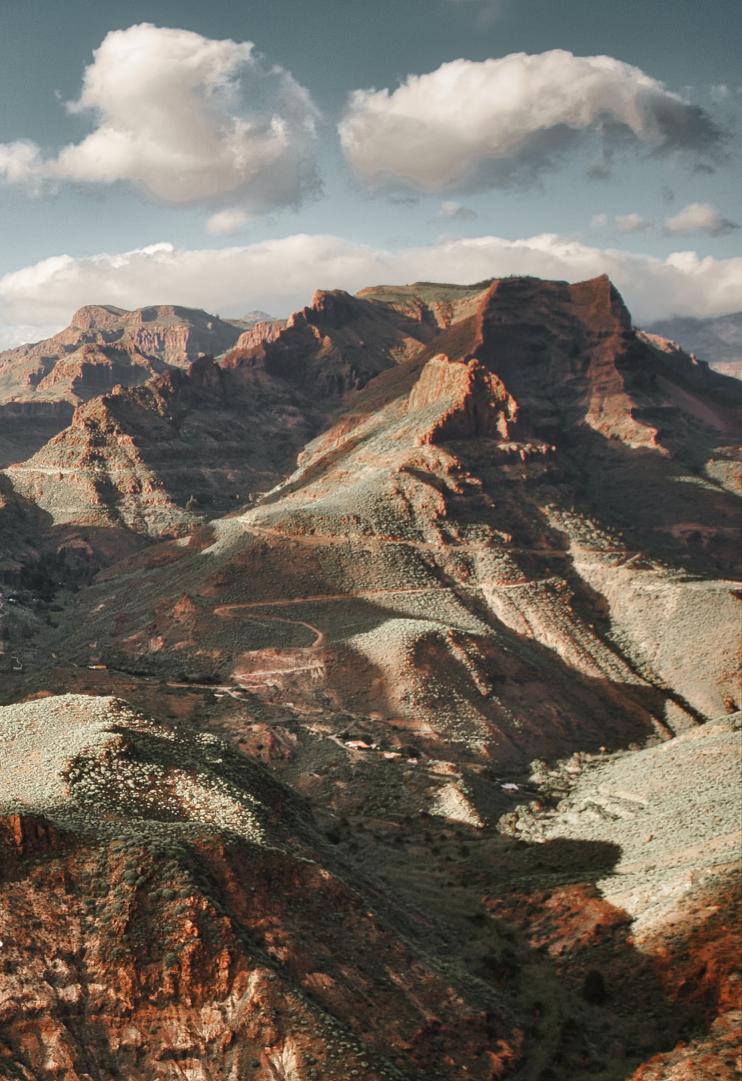

### **Canary Leather** Inspired by blues and browns of Canary Islands.

80% natural leather in timeless, 'vintage' and exclusive form. Incredible to touch, with slightly aged look and grain effect.

CL3

CL4

CL5

CL9

CL1

CL10

CL11

# **Canary Leather**

**Personalisation:** 

laser engraving (text, your design, our design)