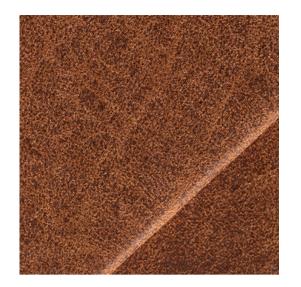

### **Canary Leather** Inspired by blues and browns of Canary Islands.

80% natural leather in timeless, 'vintage' and exclusive form. Incredible to touch, with slightly aged look and grain effect.

CL3

CL4

# **Canary Leather**

**Personalisation:** 

laser engraving (text, your design, our design)