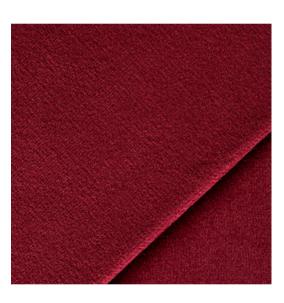

## **Selfoss Velvet** Inspired by the moss covered lava of Iceland.

Soft, luxurious, slightly shiny fabric that makes the album impossible to put down.

SV22

SV23

SV24

SV21

SV27

SV28

# Selfoss Velvet

**Personalisation:** 

laser engraving (text, own design, our design)