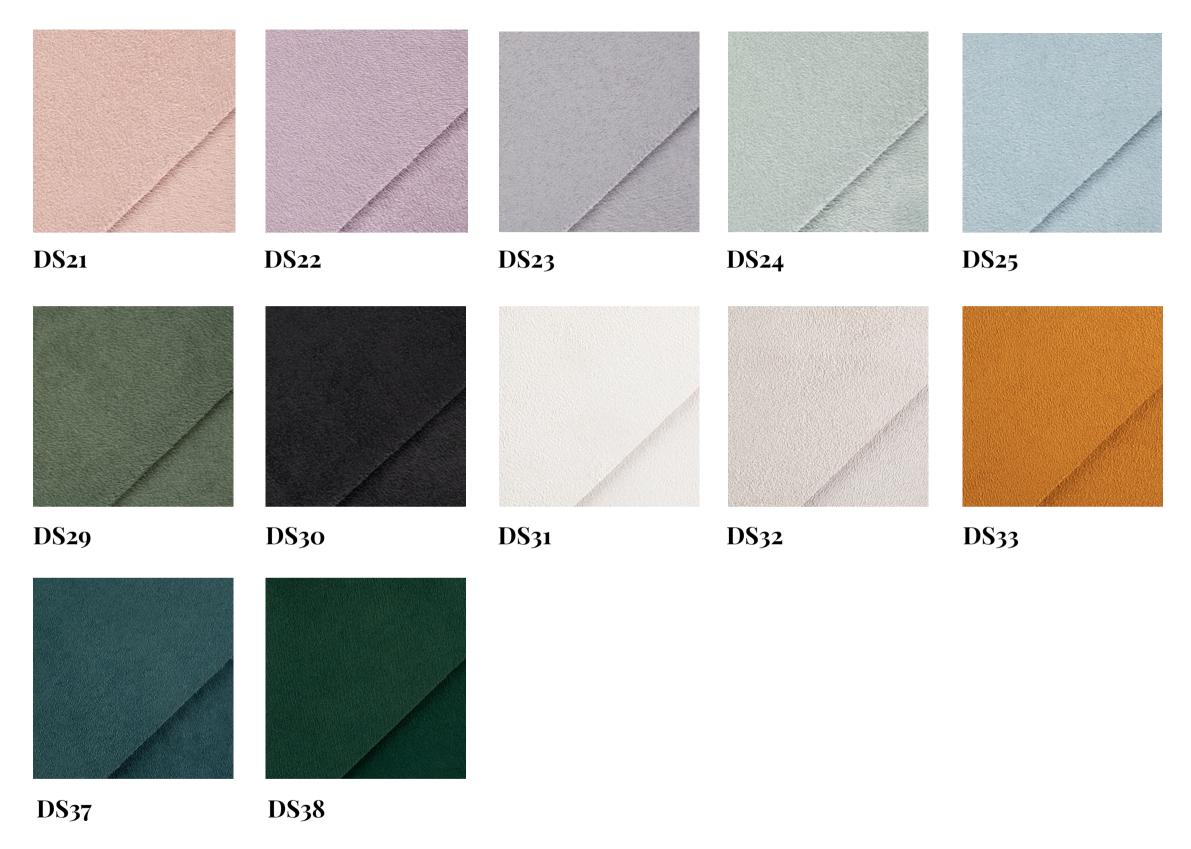

## **Dolomiti Suede** Born from the love of advenure.

Kind of like a faux suede, but better. Soft, smooth, delicate and amazing to touch.

#### **Personalisation:**

laser engraving ( text, own design, our design ) foil embossing ( text, our design ) – gold, silver, rose gold, copper

**DS26** 

**DS27** 

**DS34** 

DS35

DS36

THE CHAPMA' OIQU' & OIQUI Becca, Zander, Poppy & Willow ROADIES