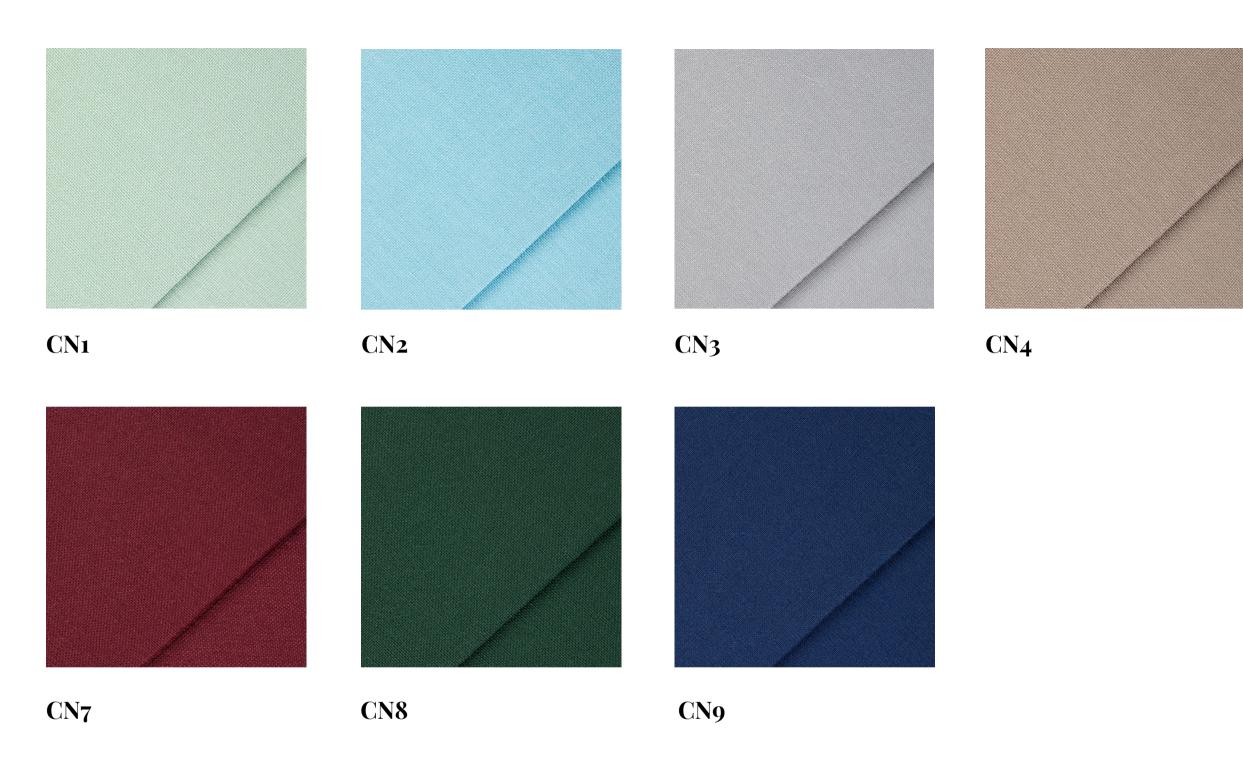

## **Cali Natural** Inspired by Californian dream.

Natural, carefully selected, high quality durable linen. As one of the world's oldest textiles, you can call it a classic.

# **Cali Naural**

**Personalisation:** 

CN5

CN6

### foil embossing ( text, our design ) – gold, silver, rose gold, copper