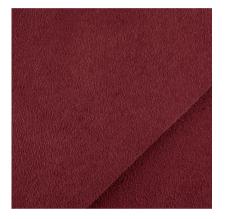

## **Selfoss Velvet** Inspired by the moss covered lava of Iceland.

Soft, luxurious, slightly shiny fabric that makes the album impossible to put down.

SV22

SV23

SV24

SV21

SV27

SV28

SV29

# Selfoss Velvet

**Personalisation:** 

laser engraving (text, own design, our design)